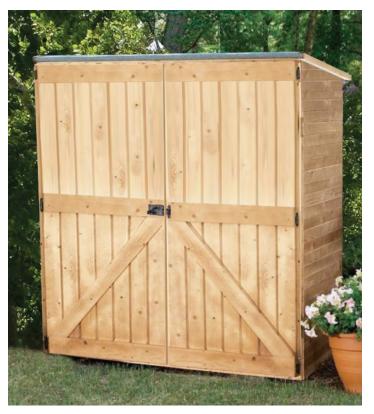

# OUTDOOR SHED

### **Features and Benefits:**

- Constructed of durable and treated pine to withstand adverse weather.
- Secure rust-resistant zinc-plated door closure to keep your gear safe and secure.
- Extra-high front doors allow for easy entry and access.
- Sloped tar roof is leak-proof, and allows rain and snow to drip away from the front doors.
- 2 interior corner shelves house your smaller items.
- Can be stained or treated to add extra life or a splash of color to your property.
- Detailed assembly instructions included to make the task relatively easy.

### **Product details:**

- 55 Cubic Feet of Interior Space
- Exterior Dimensions: 59"W x 31"D x 64"H
- Weight: 178 lbs.

#### A Versatile, Roomy and Affordable Storage Solution Year-Round

Holds all your garden tools and larger backyard items like fertilizer, planters, and a trimmer or push mower. In the fall/winter, use it for backyard clean-up storage, rock salt, or snow shovels. Also offers ample storage capacity for trashcans and recyclables.