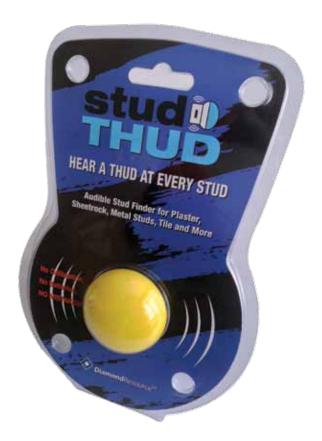

## **HEAR A THUD AT EVERY STUD**

## **Features and Benefits:**

- Easy to Use
- Loud THUD plus an extra strong magnetic pull accurately locates metal studs and fasteners
- Guaranteed to work on sheetrock, walls, ceilings, tile, plaster, sheet metal and studs
- Eliminates false readings with patented design

No Calibration | No Batteries | NO MISTAKES! Guaranteed Rugged Impact Construction.

Your source for innovative products

Super-strong magnets detect stud screws with no false positives.

Patent pending magnetic design