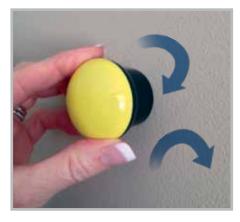

## **Features and Benefits:**

- Easy to Use
- Loud THUD plus an extra strong magnetic pull accurately locates metal studs and fasteners
- Guaranteed to work on sheetrock, walls, ceilings, tile, plaster, sheet metal and studs
- Eliminates false readings with patented design

No Calibration | No Batteries | NO MISTAKES! Guaranteed Rugged Impact Construction.

Your source for innovative products

Super-strong magnets detect stud screws with no false positives.

Patent pending magnetic design