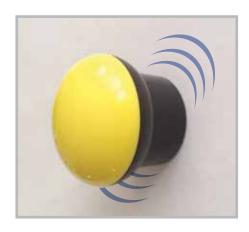

## **Features and Benefits:**

- Easy to Use
- Loud THUD plus an extra strong magnetic pull accurately locates metal studs and fasteners
- Guaranteed to work on sheetrock, walls, ceilings, tile, plaster, sheet metal and studs
- Eliminates false readings with patented design

No Calibration | No Batteries | NO MISTAKES! Guaranteed Rugged Impact Construction.

Your source for innovative products

Super-strong magnets detect stud screws with no false positives.

Patent pending magnetic design